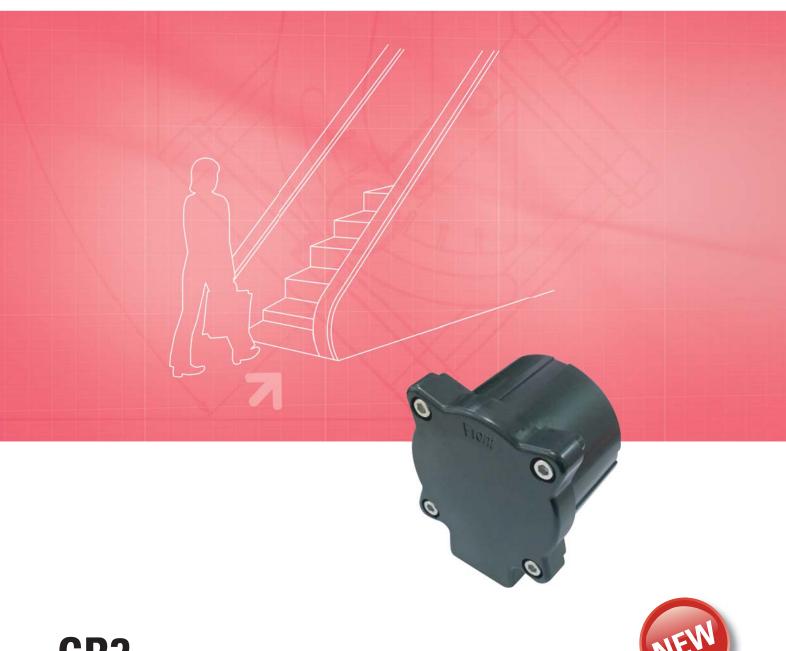

CR3

Microwave motion detector for escalators and moving walkways

# Straightforward, reliable, versatile

- One device for both internal and external applications
- Adjustable detection range and mounting methods
- Quick and easy startup