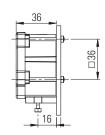

# Technical data

| Mechanical data                   |                                      |
|-----------------------------------|--------------------------------------|
| Material                          | ABS                                  |
| Dimensions (mm)                   | 62 × 48 × 37 mm<br>(L × W × H)       |
| Cable                             | Length 5 m, 5 × 0.25 mm <sup>2</sup> |
| Technological data                |                                      |
| Technology                        | Microwave Doppler Radar              |
| Frequency                         | 24.125 GHz                           |
| Transmitter radiated power (EIRP) | < 20 dBm                             |
| Max. detection distance           | 2.5 m                                |
| Detection mode                    | Motion                               |
| Min. detection speed              | 3 cm/s<br>(measured in sensor axis)  |

# Mounting methods

Mounting from underneath

Mounting from rear