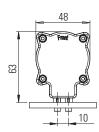

# Technical data

| Mechanical data                   |                                      |
|-----------------------------------|--------------------------------------|
| Material                          | ABS                                  |
| Dimensions (mm)                   | 62 × 48 × 37 mm<br>(L × W × H)       |
| Cable                             | Length 5 m, 5 × 0.25 mm <sup>2</sup> |
| Technological data                |                                      |
| Technology                        | Microwave Doppler Radar              |
| Frequency                         | 24.125 GHz                           |
| Transmitter radiated power (EIRP) | < 20 dBm                             |
| Max. detection distance           | 2.5 m                                |
| Detection mode                    | Motion                               |
| Min. detection speed              | 3 cm/s<br>(measured in sensor axis)  |

# Mounting methods

Mounting from underneath

Mounting from rear