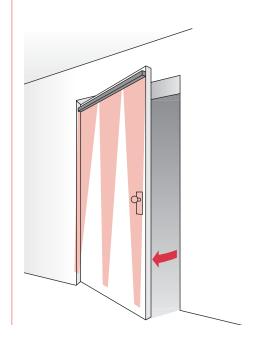

## Access via a revolving door

**Situation** 

SolutionMoving collision protection

#### Advantages

 Contactless detection of obstacles

on revolving doors

 Collision prevention in good time