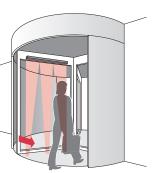

## Access via a revolving door

**Situation** 

SolutionMoving collision protection

#### Advantages

 Contactless detection of obstacles

on revolving doors

 Collision prevention in good time