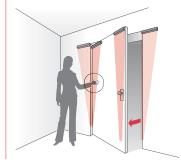

#### **Situation**

Danger points on a swing door

#### Solution

 Optimum protection from getting trapped on primary and secondary closing edges

#### **Advantages**

- The TopScan settings facilitate maximum protection for all edges
- Can be installed when moving or stationary