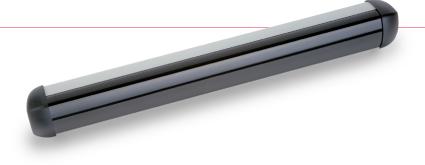

# Slimline and quick to install

- Smallest presence detector in its class
- User-friendly, robust and easy handling
- Easy installation with significantly reduced installation time
- Scanning range, easy to use and adjustable without tools

#### Modern, versatile design

This product stands out not only by boasting the smallest design in its class, but also by virtue of its practical installation concept. An easy and quick installation saves time and takes the hassle out of the process. Its elegant aluminium profile is naturally available in a number of colours and suits every door design. The sensor is available in the required lengths and features a varying number of bear