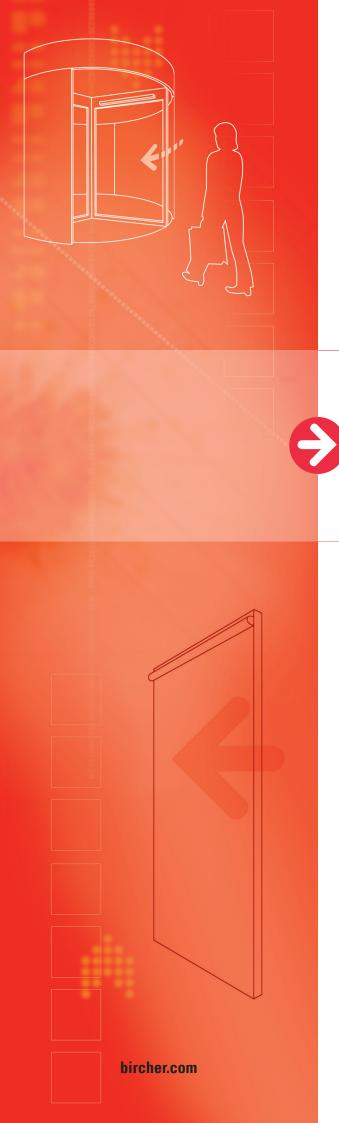

## Access via a revolving door

**Situation** 

SolutionMoving collision protection

#### Advantages

 Contactless detection of obstacles

on revolving doors

 Collision prevention in good time