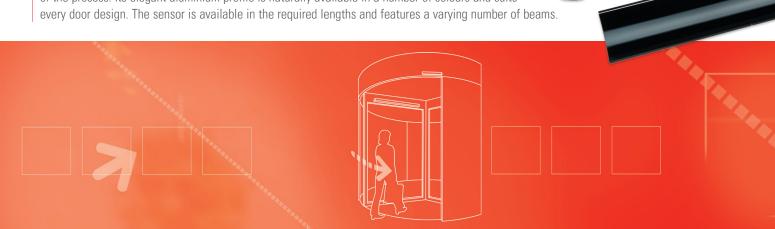

## Access via a revolving door

**Situation** 

SolutionMoving collision protection

#### Advantages

 Contactless detection of obstacles

on revolving doors

 Collision prevention in good time