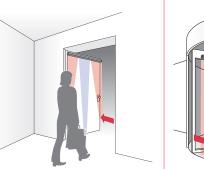

#### **Situation**

Access via a swing door

#### **Solution**

 As well as ensuring that the primary and secondary closing edges are protected, the product also provides optimum security for the entire door panel

#### **Advantages**

- The right device for every door: length and number of sensors can be chosen to suit your requirements
- TopScan settings facilitate maximum protection for all edges